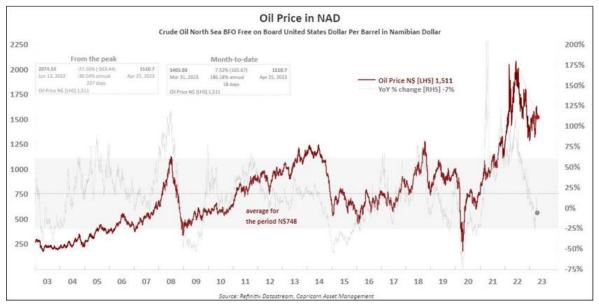

' and yield seeking deposits seeking to bank with the U.S. Treasury," they said, referring to the broad rally in bonds.

Two-year Treasury yields dropped 18.7 basis points overnight and were steady at 3.9221% in Asia. Ten-year yields fell nearly 12 bps, their sharpest drop in more than a month. Yields fall when bond prices rise.

Elsewhere Australian inflation eased from 33-year highs, nudging the Aussie dollar to a six-week low at \$0.6612 and firming upmarket wagers that the central bank will keep rates on hold at its meeting next week.

The euro was last at \$1.0975. Gold was pinned just below \$2,000 an ounce.

Brent crude futures hovered at \$80.98 a barrel having dropped almost 4% overnight with the risk-averse mood.

#### Source: Thomson Reuters Refinitiv

### **Domestic Markets**



South Africa's rand slipped on Tuesday against the dollar, as the central bank warned core inflation in the country remained elevated and a leading business cycle indicator fell.

At 1530 GMT, the rand traded at 18.3825 against the dollar, about 1.35% weaker than its closing level on Monday.

The dollar index, which measures the greenback against six major currencies, was last up around 0.57%.

The South African Reserve Bank (SARB) said in its April Monetary Policy Review that headline inflation had peaked but core inflation remained elevated, putting upward pressure on the consumer prices outlook.

Earlier in the day, the SARB's leading indicator for February decreased 0.7% month on month, falling for the third consecutive month.

The indicator collects data on vehicle sales, business c