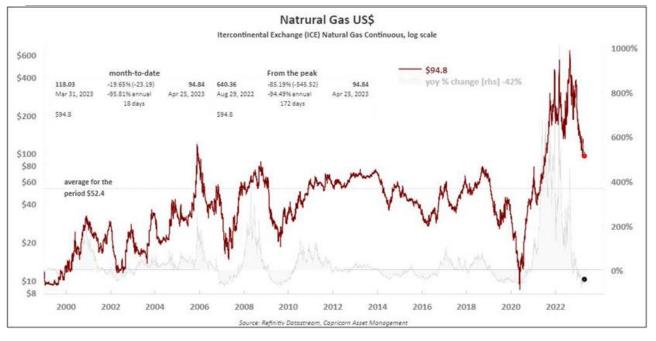

## Market Update

# Wednesday, 26 April 2023



## **Global Markets**

U.S. stock futures bounced as buybacks and earnings beats boosted tech giants in after-hours trade, although Asian shares wallowed at one-month lows on Wednesday, with investors turning nervous on the outlook for the world's two biggest economies.

Nasdaq futures NQc1 were up 1.4% and S&P 500 futures ESc1 were up 0.5% following better-thanexpected profits at Microsoft MSFT.O and a \$70 billion stock buyback at Google parent Alphabet GOOGL.O. Both stocks rose after the bell.

However, U.S. markets fell sharply overnight and MSCI's broadest index of Asia-Pacific shares outside Japan slipped 0.4% in early trade as investors took stock of softening U.S. data and fresh regional bank jitters.

First Republic Bank shares were sold to a record low after the bank disclosed